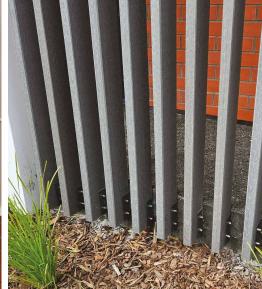

### **SCREENING KIT**

Simple, easy to install turnkey Screening Kit comprising Lifespan Beams with a concealed fastening kit.

> SCREENING KIT COLOUR **BRUSHED FINISH**

Beam Dimensions

100 mm x 30 mm x 2700 mm

#### **Specifications Per Kit:**

• 5 Lifespan Beams:

Lifespan 100 mm x 30 mm, Tri- Extruded, Aluminium Bamboo Composite Beams

• 10 U-Brackets:

Powder Coated Aluminium U-Brackets.

## \*Includes SS316 M6 Fastening Kit Comprising:

- 20 pcs Threaded Rod
- 40 Dome Nuts
- 40 Small Washers

Please contact us for more information:

Auckland, Christchurch and Carterton Tel: 0800 ITI NZL (484 695) www.eva-last.co.nz