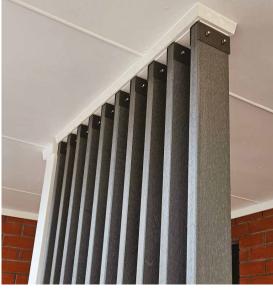

### **SCREENING KIT**

Simple, easy to install turnkey Screening Kit comprising Lifespan Beams with a concealed fastening kit.

> SCREENING KIT COLOUR **BRUSHED FINISH**

Beam Dimensions

100 mm x 30 mm x 2700 mm

#### **Specifications Per Kit:**

• 5 Lifespan Beams:

Lifespan 100 mm x 30 mm, Tri- Extruded, Aluminium Bamboo Composite Beams

• 10 U-Brackets:

Powder Coated Aluminium U-Brackets.

## \*Includes SS316 M6 Fastening Kit Comprising:

- 20 pcs Threaded Rod
- 40 Dome Nuts
- 40 Small Washers

Please contact us for more information:

Auckland, Christchurch and Carterton Tel: 0800 ITI NZL (484 695) www.eva-last.co.nz