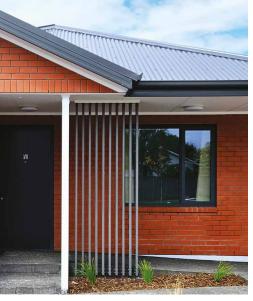

# **HYBRID ALUMINIUM COMPOSITE BEAM**

Lifespan architectural beams give you the power to design more freely and transform your outdoor space into a retreat that is uniquely yours. Lifespan beams combine cutting-edge composite engineering with a smart lightweight aluminium core to give you a stronger, more durable beam that can be used for screening, pergola cross beams, stylised cladding, or other creative outdoor projects. Enjoy the span capabilities of traditional solid beams in an improved lightweight option that helps streamline installation and provides the look of timber in low-maintenance composite.

# **SCREENING MADE SIMPLE**

### **SCREENING KIT**

Simple, easy to install turnkey Screening Kit comprising Lifespan Beams with a concealed fastening kit.

> SCREENING KIT COLOUR **BRUSHED FINISH**

Beam Dimensions

100 mm x 30 mm x 2700 mm