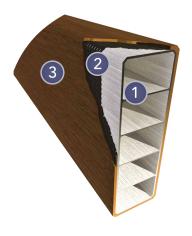

# TRI-EXTRUDED ALUMINIUM COMPOSITE

**DESIGN VERSATILITY**Architectural beams offer a diverse range of aesthetic applications

INCREASED SPAN
Reinforced composite beam
with built-in aluminium core

LIGHTWEIGHT DESIGN Specialised aluminium core for easier installation at height

DECAY RESISTANT
Resists biodegradation, corrosion, insects, & harsh weather

LOW-MAINTENANCE
The look of timber beams
without the upkeep

FADE RESISTANT
Built-in UV protection for beautiful durability

2 Engineered flexible adhesive

3 Outer protective composite coating (Eva-tech surface technology)

Please contact us for more information:

Auckland, Christchurch and Carterton Tel: 0800 ITI NZL (484 695) www.eva-last.co.nz