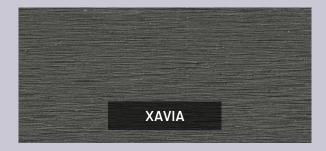

### **SCREENING KIT**

Simple, easy to install turnkey Screening Kit comprising Lifespan Beams with a concealed fastening kit.

> SCREENING KIT COLOUR **BRUSHED FINISH**

Beam Dimensions

100 mm x 30 mm x 2700 mm

(Individual)

100 x 30 x 2700 (Individual)

Joists Weight

19.4 kg (Individual)

Colour

Xavia