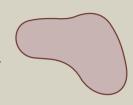

#### After Thermal Modification

The cell walls collapse and fuse together, permanently reducing the ability of the cell wall to store water