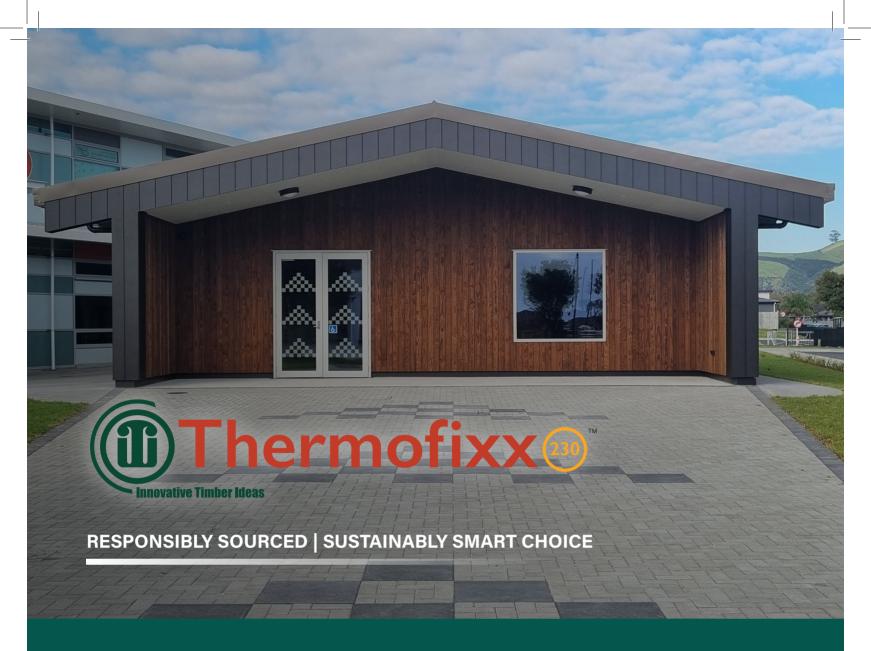

# **INTRODUCING THERMOFIXX230™**

ThermoFixx230™ is a thermally modified timber product crafted from sustainably managed New Zealand-grown Radiata Pine. Modified through a precision-controlled process reaching 230°C, ThermoFixx230™ offers exceptional durability, stability, and sustainability—making it ideal for cladding, joinery, and design projects exposed to the elements.

- Locally Sourced: Harvested, processed, and modified entirely in New Zealand, reducing environmental impact and supporting local industries.
- Stable & Durable: Comparable with Western Red Cedar.
- Chemical-Free: No toxic additives; safe for people and the environment.
- Low Carbon Footprint: Backed by sustainable forest management and reduced transportation emissions.
- CodeMark Certified: Suitable for NZBC-compliant projects.
- 15-Year Warranty: Against fungal decay (terms & conditions apply).