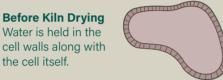

#### WHAT IS THERMAL MODIFICATION?

Thermal modification permanently alters the cells of timbers, effectively reducing the moisture that is held inside the cells.

After Kiln Drying Some water is still held in the cell walls.