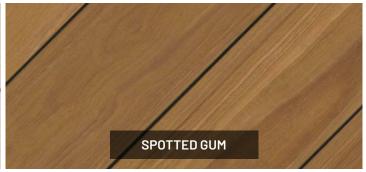

#### **COLOUR SELECTION**

The Pioneer colour range celebrates the beauty of timber with exceptionally natural looking composite. Pioneer offers state-of-the-art high-resolution digital print technology and scans of real timber to give each board an unrepeated realistic wood grain texture. This technology mirrors the hues and tones of specific timber types.