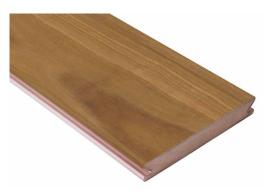

## REAL WOOD REPLICATED IN A REINFORCED PVC COMPOSITE

PLEASE DOWNLOAD OUR LATEST TECHNICAL GUIDES

**GROOVED BOARD** 

Dimensions 145 x 21 mm (5.45 m lengths)

Weight 2.2 kg/m

Recommended Joist spacing

450 mm centre to centre\*

\*Please refer to the technical documents for more information on spans and loads.