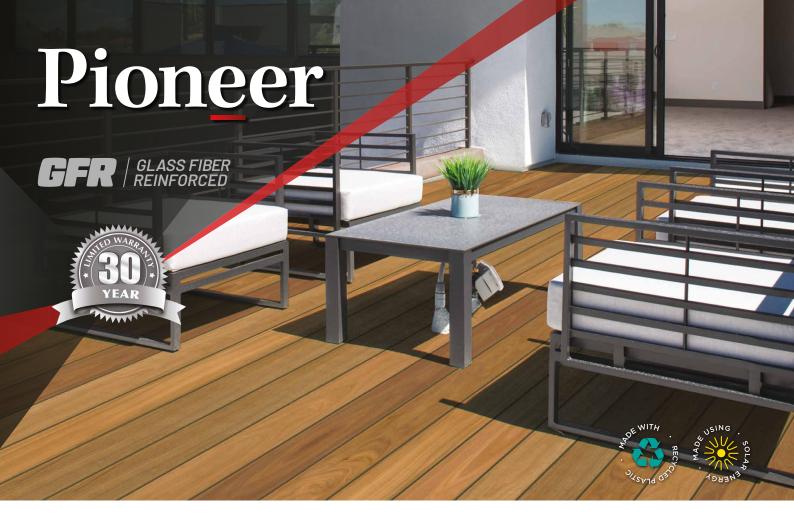

# REAL WOOD REPLICATED IN A REINFORCED PVC COMPOSITE

The Pioneer range is advancing composite aesthetics with high-resolution digital replications of timbers. A foamed-PVC and glass fiber-reinforced core provides increased strength and span capability and reduces expansion and contraction of the PVC. Its advanced wear layer and composition protect against fading, scratches, moisture, and stains.

## TAKE HOME THE BENEFITS

#### REALISTIC AESTHETIC

Advanced digital replication of real wood for an exceptionally natural look

#### MORE STABLE

Less movement from expansion & contraction

#### **ECO-FRIENDLY**

Prevents deforestation by capturing the beauty of real timbers without felling