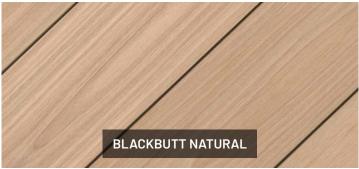

#### **COLOUR SELECTION**

The Pioneer colour range celebrates the beauty of timber with exceptionally natural looking composite. Pioneer offers state-of-the-art high-resolution digital print technology and scans of real timber to give each board an unrepeated realistic wood grain texture. This technology mirrors the hues and tones of specific timber types.