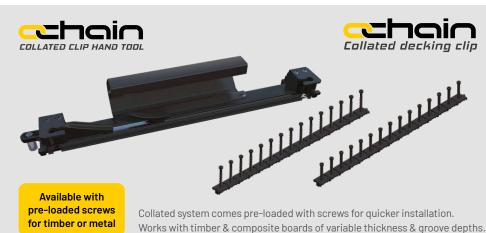

Compatible with
Chain collated clips

Uses HULK composite top fixing screws on non-grooved edges