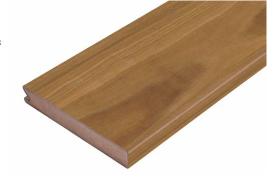

### STARTER BOARD

Dimensions 145 x 21 mm (5.45 m lengths)

Weight 2.6 kg/m

Recommended Joist spacing

450 mm centre to centre\*

\*Please refer to the technical documents for more information on spans and loads